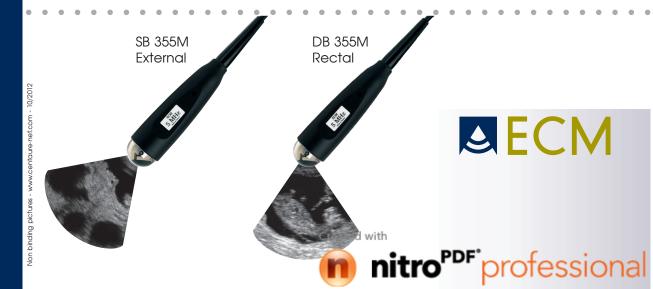

Caring for your image

download the free trial online at nitropdf.com/professional

ompact, portable, ultra-light and extremely robust, IMAGO.S is the ideal scanner for all pregnancy diagnosis : swine, bovine and small ruminants.

Featuring the very latest digital technology, IMAGO.S can be used either with the standard sector probe (sows) or with the sector rectal probe (cows, sheep and goats).

Its interchangeable lithium ion battery allows to work wherever and whenever you want, with hours of continuous use.