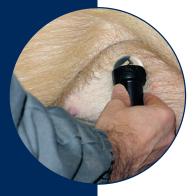

Caring for your image

download the free trial online at nitropdf.com/professional

ompact, portable, ultra-light and extremely robust, IMAGO.S is the ideal scanner for all pregnancy diagnosis : swine, bovine and small ruminants.

Featuring the very latest digital technology, IMAGO.S can be used either with the standard sector probe (sows) or with the sector rectal probe (cows, sheep and goats).

Its interchangeable lithium ion battery allows to work wherever and whenever you want, with hours of continuous use.