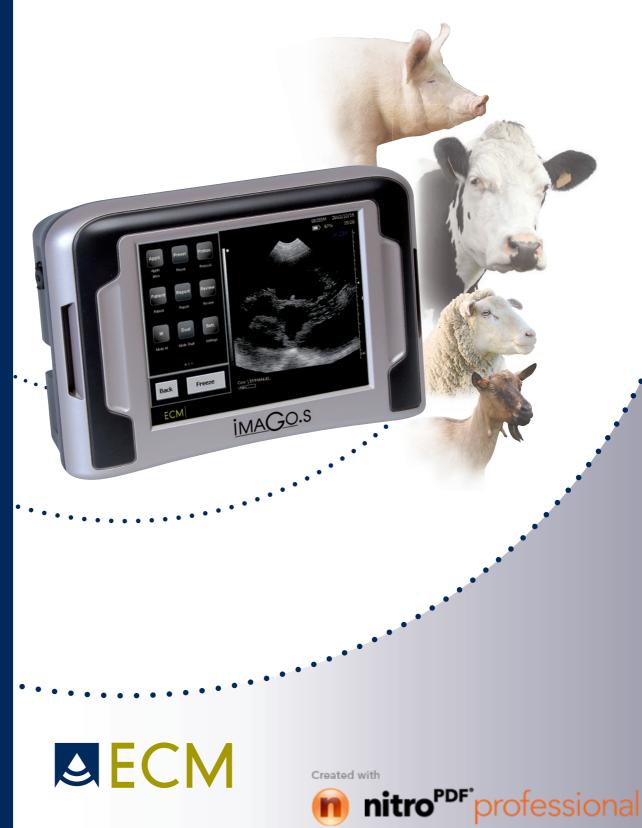

Caring for your image

download the free trial online at nitropdf.com/professional

ompact, portable, ultra-light and extremely robust, IMAGO.S is the ideal scanner for all pregnancy diagnosis : swine, bovine and small ruminants.

Featuring the very latest digital technology, IMAGO.S can be used either with the standard sector probe (sows) or with the sector rectal probe (cows, sheep and goats).

Its interchangeable lithium ion battery allows to work wherever and whenever you want, with hours of continuous use.

Using the digital conception (processor + FPGA) allows the IMAGO.S hardware and software to be upgrated in the future.