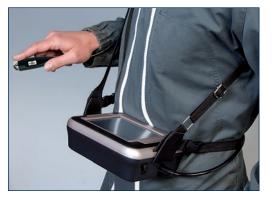

Featuring the very latest digital technology, IMAGO.S can be used either with the standard sector probe (sows) or with the sector rectal probe (cows, sheep and goats).

Its interchangeable lithium ion battery allows to work wherever and whenever you want, with hours of continuous use.

## 1. Specification

Weight: 1,8 kg Screen: 6,5' Touchscreen Interchangeable battery Large autonomy Intuitive user interface Magnesium body