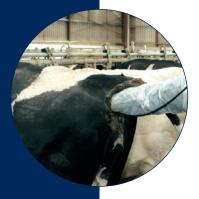

Caring for your image

download the free trial online at nitropdf.com/professional

ompact, portable, ultra-light and extremely robust, IMAGO.S is the ideal scanner for all pregnancy diagnosis : swine, bovine and small ruminants.

Featuring the very latest digital technology, IMAGO.S can be used either with the standard sector probe (sows) or with the sector rectal probe (cows, sheep and goats).

Its interchangeable lithium ion battery allows to work wherever and whenever you want, with hours of continuous use.