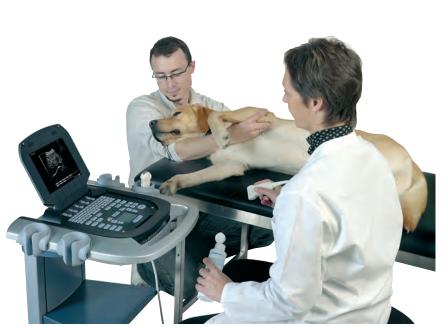

As soon as you place EXAGO on its trolley, it converts itself into a traditional ultrasound scanner (easy access to probe connectors, probe holders, printer shelves etc.).

126, Boulevard de la République 16000 Angoulême • France