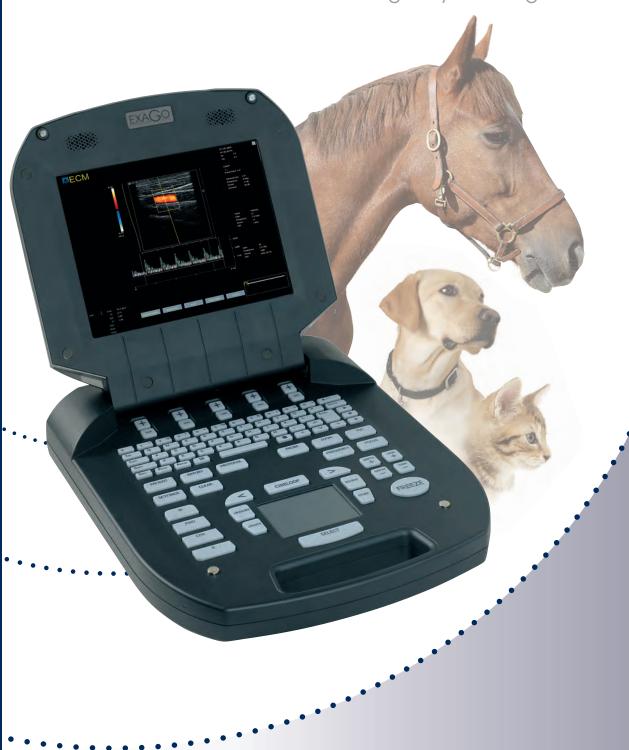

# **EXAGO**

ortability, Autonomy, Light-weight, Sturdiness and Versatility are amongst the most important qualities that will come to your mind while you use EXAGO.

Designed with the latest technology, adapted to the veterinarian environment, and benefitting from a large range of wide-band probes (convex, microconvex and linear), EXAGO is suited for all situations and allows reliable and fast diagnoses.

Compact, powerful and easy to use, EXAGO offers an exceptional image quality.

EXAGO's interchangeable battery gives you total freedom and makes your interventions easy and feasible during several hours without any concern about the electrical power supply.