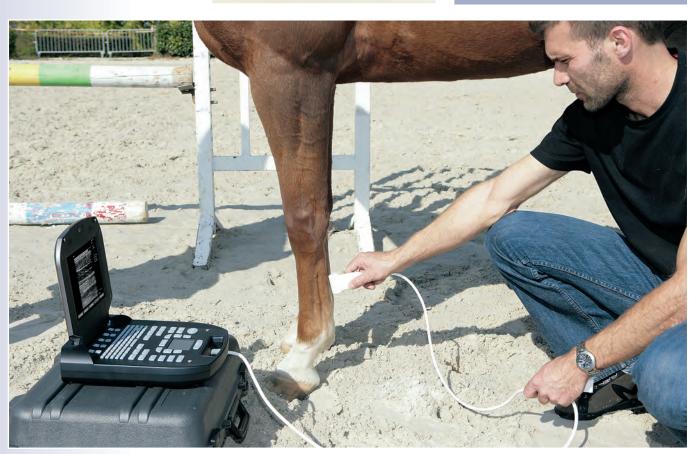

# **EXAGO**

ortability, Autonomy, Light-weight, Sturdiness and Versatility are amongst the most important qualities that will come to your mind while you use EXAGO.

Designed with the latest technology, adapted to the veterinarian environment, and benefitting from a large range of wide-band probes (convex, microconvex and linear), EXAGO is suited for all situations and allows reliable and fast diagnoses.

EXAGO will follow you in its transport case wherever you go, whatever the way you travel and in complete security.

Designed and developed for equine practitioners, EXAGO is always accessible and available wherever you go.