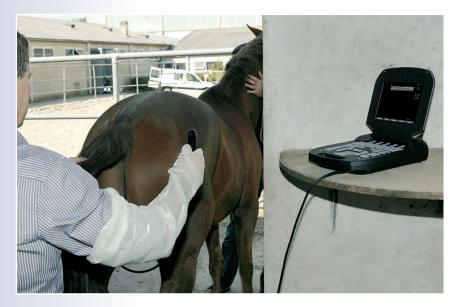

# **EXAGO**

ortability, Autonomy, Light-weight, Sturdiness and Versatility are amongst the most important qualities that will come to your mind while you use EXAGO.

Designed with the latest technology, adapted to the veterinarian environment, and benefitting from a large range of wide-band probes (convex, microconvex and linear), EXAGO is suited for all situations and allows reliable and fast diagnoses.

EXAGO will follow you in its transport case wherever you go, whatever the way you travel and in complete security.

Designed and developed for equine practitioners, EXAGO is always accessible and available wherever you go.