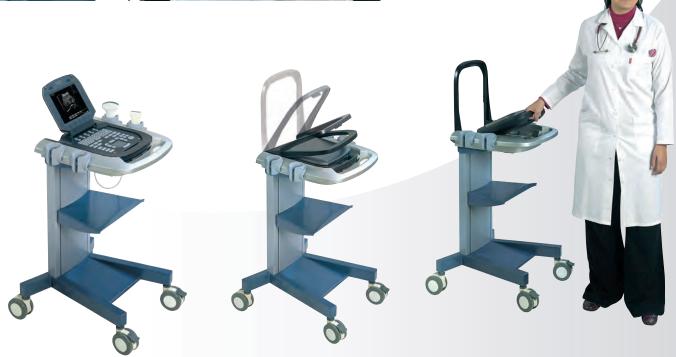

As soon as you place EXAGO on its trolley, it converts itself into a traditional ultrasound scanner (easy access to probe connectors, probe holders, printer shelves etc.).

126, Boulevard de la République 16000 Angoulême • France