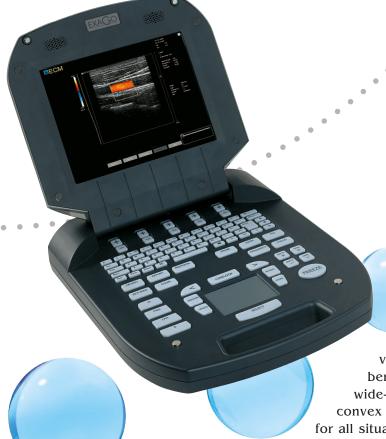

## EXAGO

ortability, Autonomy, Light-weight, Sturdiness and Versatility are amongst the most important qualities that will come to your mind while you use EXAGO.

Designed with the latest technology, adapted to the veterinarian environment, and benefitting from a large range of wide-band probes (convex, microconvex and linear), EXAGO is suited for all situations and allows reliable and fast diagnoses.

Compact, powerful and easy to use, EXAGO offers an exceptional image quality.

EXAGO's interchangeable battery gives you total freedom and makes your interventions easy and feasible during several hours without any concern about the electrical power supply.

#### 1. System specifications

Weight: 3250 grams Screen: 8,4"

Alphanumeric keyboard and touchpad

Integrated loudspeaker Interchangeable battery Long autonomy Intuitive user interface