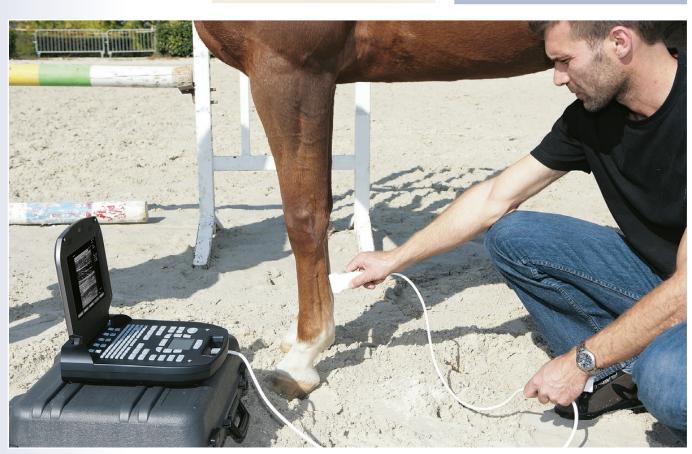

## EXAGO

ortability, Autonomy, Light-weight, Sturdiness and Versatility are amongst the most important qualities that will come to your mind while you use EXAGO.

Designed with the latest technology, adapted to the veterinarian environment, and benefitting from a large range of wide-band probes (convex, microconvex and linear), EXAGO is suited for all situations and allows reliable and fast diagnoses.

Compact, powerful and easy to use, EXAGO offers an exceptional image quality.

EXAGO's interchangeable battery gives you total freedom and makes your interventions easy and feasible during several hours without any concern about the electrical power supply.

EXAGO will follow you in its transport case wherever you go, whatever the way you travel and in complete security.

Designed and developed for equine practitioners, EXAGO is always accessible and available wherever you go.