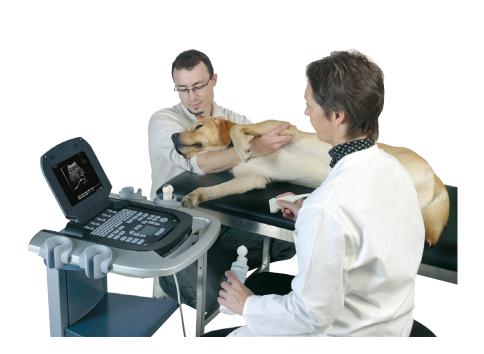

## EXAGO

ortability, Autonomy, Light-weight, Sturdiness and Versatility are amongst the most important qualities that will come to your mind while you use EXAGO.

Designed with the latest technology, adapted to the veterinarian environment, and benefitting from a large range of wide-band probes (convex, microconvex and linear), EXAGO is suited for all situations and allows reliable and fast diagnoses.

EXAGO will follow you in its transport case wherever you go, whatever the way you travel and in complete security.

Designed and developed for equine practitioners, EXAGO is always accessible and available wherever you go.