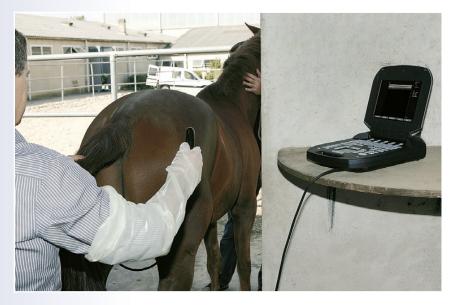

## EXAGO

ortability, Autonomy, Light-weight, Sturdiness and Versatility are amongst the most important qualities that will come to your mind while you use EXAGO.

Designed with the latest technology, adapted to the veterinarian environment, and benefitting from a large range of wide-band probes (convex, microconvex and linear), EXAGO is suited for all situations and allows reliable and fast diagnoses.

#### 4. Applications:

Abdominal General, Gynecology Obstetric

Our range of probes uses the most advanced technology of piezoelectric composites, offering unequalled performances in bandwidth.

Thanks to our wide-band probes, you will be able to capitalize on variable frequency technology and optimize the details of observed tissues during examination.