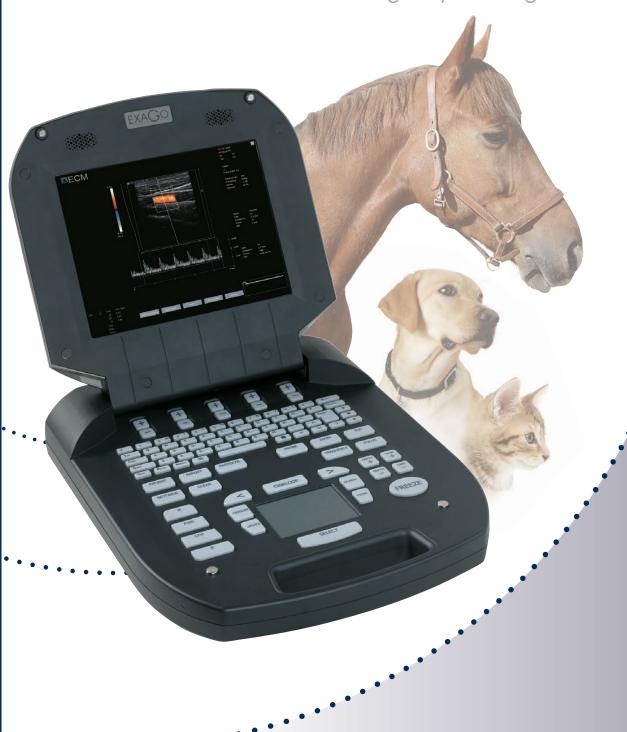

## EXAGO

ortability, Autonomy, Light-weight, Sturdiness and Versatility are amongst the most important qualities that will come to your mind while you use EXAGO.

Designed with the latest technology, adapted to the veterinarian environment, and benefitting from a large range of wide-band probes (convex, microconvex and linear), EXAGO is suited for all situations and allows reliable and fast diagnoses.

Compact, powerful and easy to use, EXAGO offers an exceptional image quality.

EXAGO's interchangeable battery gives you total freedom and makes your interventions easy and feasible during several hours without any concern about the electrical power supply.

EXAGO will follow you in its transport case wherever you go, whatever the way you travel and in complete security.

Designed and developed for equine practitioners, EXAGO is always accessible and available wherever you go.