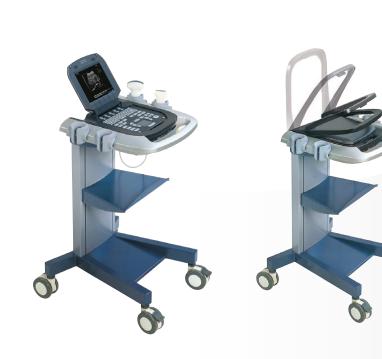

As soon as you place EXAGO on its trolley, it converts itself into a traditional ultrasound scanner (easy access to probe connectors, probe holders, printer shelves etc.).