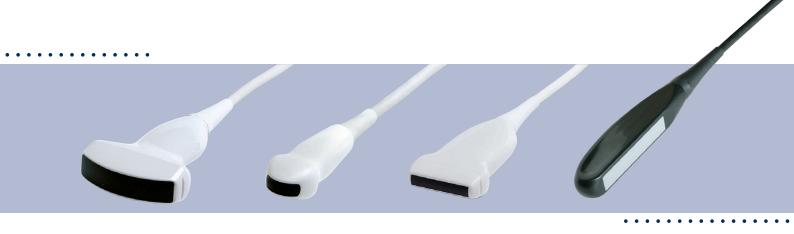

## EXAGO

ortability, Autonomy, Light-weight, Sturdiness and Versatility are amongst the most important qualities that will come to your mind while you use EXAGO.

Designed with the latest technology, adapted to the veterinarian environment, and benefitting from a large range of wide-band probes (convex, microconvex and linear), EXAGO is suited for all situations and allows reliable and fast diagnoses.

#### 4. Applications:

Abdominal General, Gynecology Obstetric

Our range of probes uses the most advanced technology of piezoelectric composites, offering unequalled performances in bandwidth.

Thanks to our wide-band probes, you will be able to capitalize on variable frequency technology and optimize the details of observed tissues during examination.